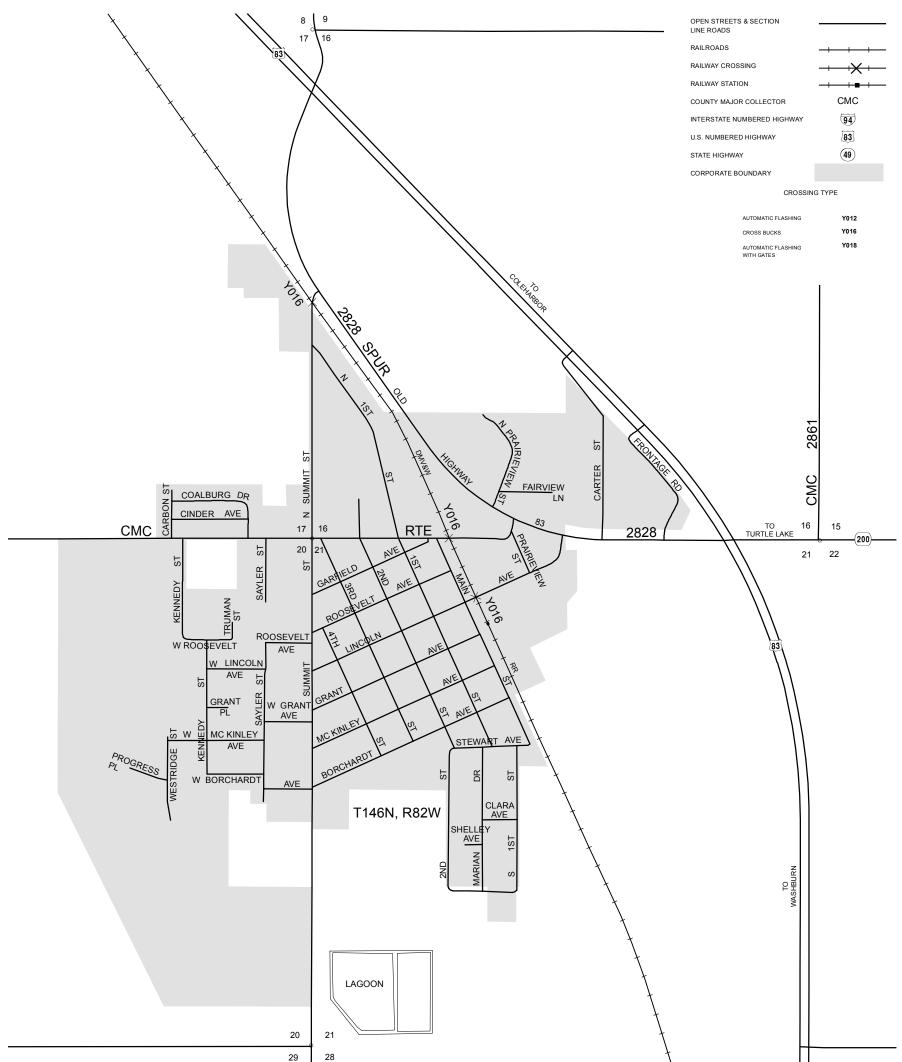

GENERAL LEGEND

UNDERWOOD, NORTH DAKOTA

W SE

NORTH DAKOTA DEPARTMENT OF TRANSPORTATION PLANNING / ASSET MANAGEMENT DIVISION

IN COOPERATION WITH THE U.S. DEPARTMENT OF TRANSPORTATION FEDERAL HIGHWAY ADMINISTRATION