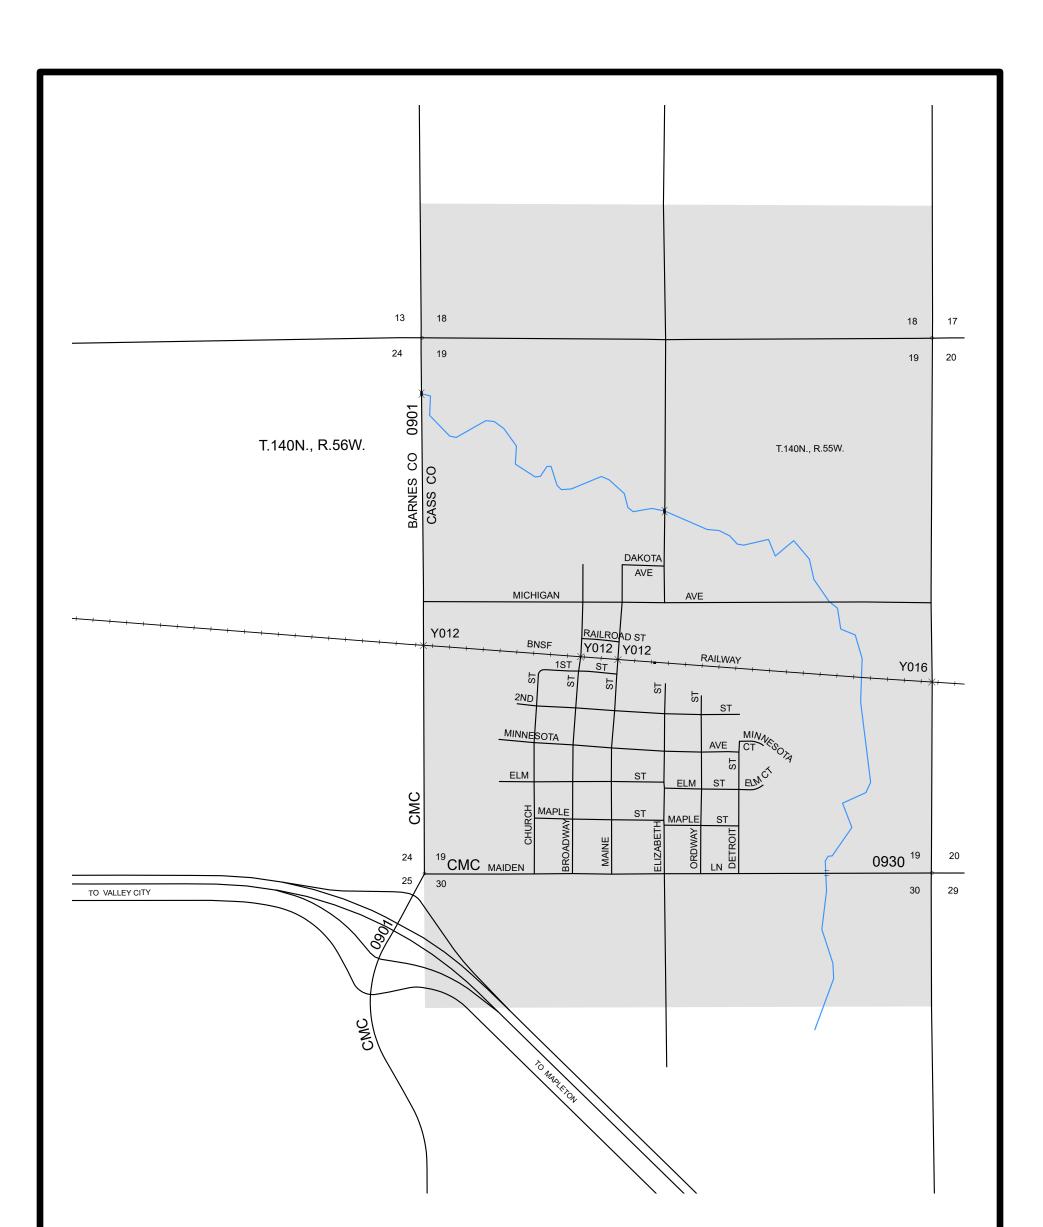

## GENERAL LEGEND

| OPEN STREETS & SECTION<br>LINE ROADS |               |
|--------------------------------------|---------------|
| RAILROADS                            | <del></del>   |
| RAILWAY CROSSING                     | <u>-++X-+</u> |
| RAILWAY STATION                      | -++ <b>-</b>  |
| COUNTY MAJOR COLLECTOR               | CMC           |
| INTERSTATE NUMBERED HIGHWAY          | 94            |
| U.S. NUMBERED HIGHWAY                | 83            |
| STATE HIGHWAY                        | (49)          |
| CORPORATE BOUNDARY                   |               |
| CROSSING TYPE                        |               |
| AUTOMATIC FLASHING                   | Y012          |
| CROSS BUCKS                          | Y016          |
| AUTOMATIC FLASHING<br>WITH GATES     | Y018          |

Corporate limit updated from Cass County GIS website.

Notice of Disctaimer The North Dakota Department of Transportation (NDDOT) makes this map available on an "as is" basis as a public service. Under no circumstances does NDDOT warrant or certify the information to be free of errors or deficiencies of any kind. NDDOT specifically disclaims all warrantles, express or implied, including but not limited to the warranties of merchantability and fitness for a particular purpose.