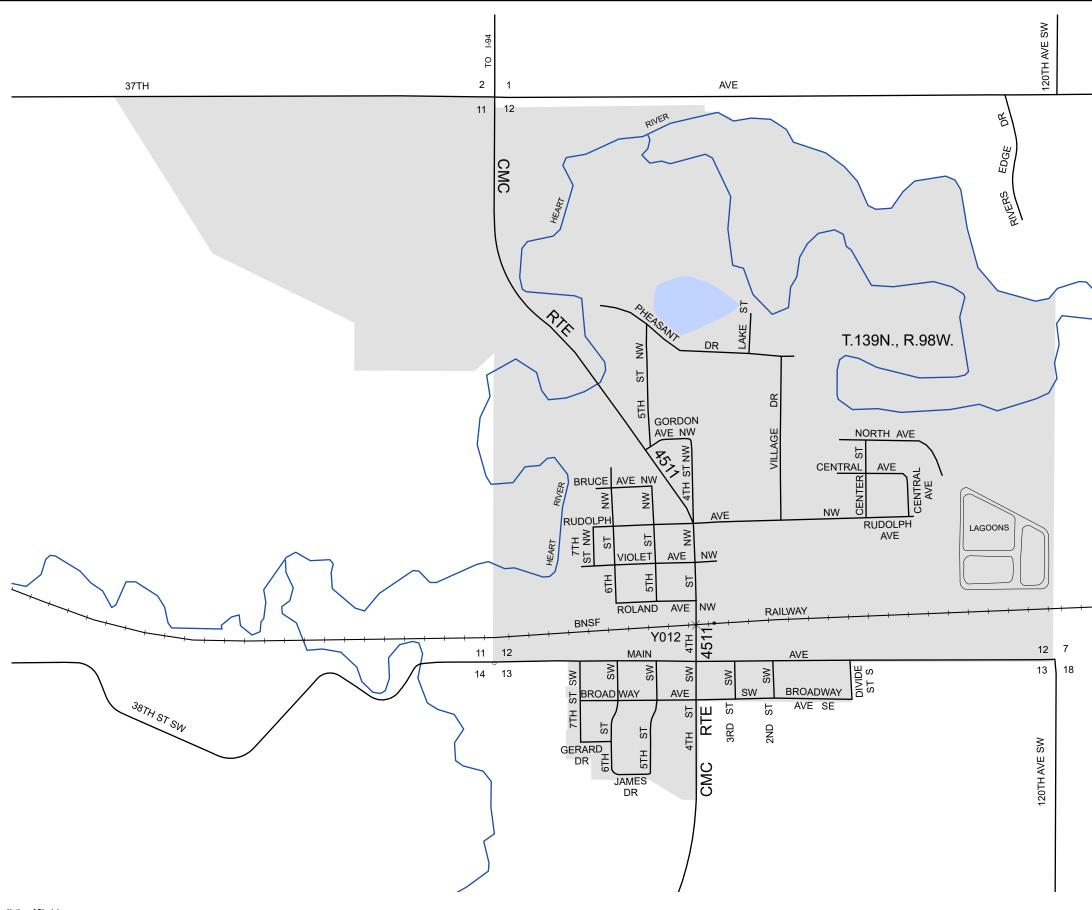

## GENERAL LEGEND

| OPEN STREETS & SECTION<br>LINE ROADS |             |
|--------------------------------------|-------------|
| RAILROADS                            | <del></del> |
| RAILWAY CROSSING                     | -++X +      |
| RAILWAY STATION                      | -++=-+      |
| COUNTY MAJOR COLLECTOR               | CMC         |
| INTERSTATE NUMBERED HIGHWAY          | 94          |
| U.S. NUMBERED HIGHWAY                | 83          |
| STATE HIGHWAY                        | (49)        |
| CORPORATE BOUNDARY                   |             |

## CROSSING TYPE

| AUTOMATIC FLASHING | Y012 |
|--------------------|------|
| CROSS BUCKS        | Y016 |
| AUTOMATIC FLASHING | Y018 |

2020