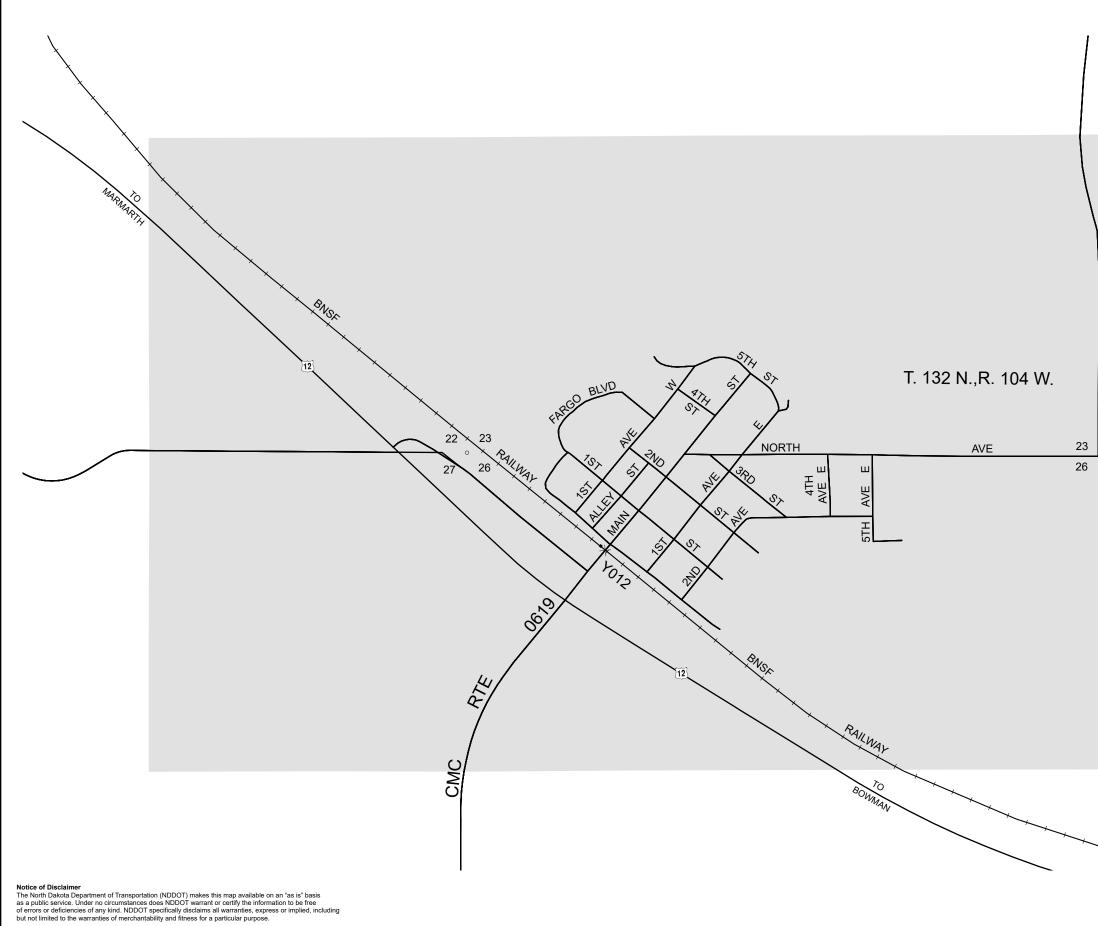

## RHAME BOWMAN COUNTY NORTH DAKOTA

PREPARED BY NORTH DAKOTA DEPARTMENT OF TRANSPORTATION PLANNING / ASSET MANAGEMENT DIVISION IN COOPERATION WITH THE U.S. DEPARTMENT OF TRANSPORTATION FEDERAL HIGHWAY ADMINISTRATION

SCALE

2020