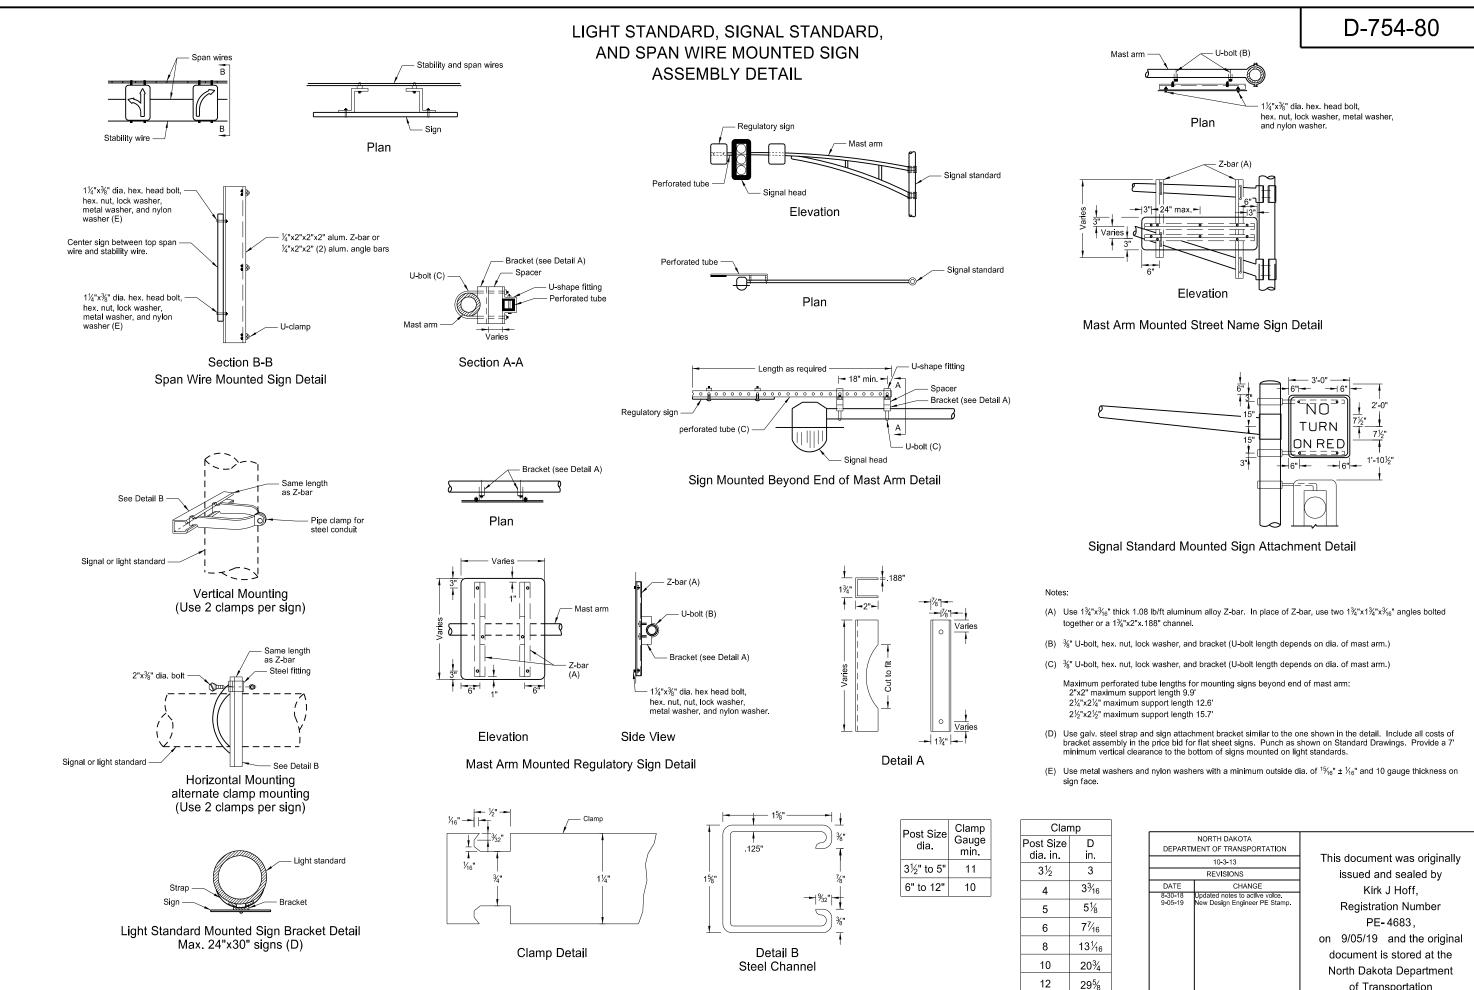

| NORTH DAKOTA<br>DEPARTMENT OF TRANSPORTATION |                                                                 | <b></b>                      |
|----------------------------------------------|-----------------------------------------------------------------|------------------------------|
| 10-3-13                                      |                                                                 | This document was originally |
| REVISIONS                                    |                                                                 | issued and sealed by         |
| DATE                                         | CHANGE                                                          | Kirk J Hoff,                 |
| 8-30-18<br>9-05-19                           | Updated notes to active volce.<br>New Design Engineer PE Stamp. | ,                            |
|                                              |                                                                 | Registration Number          |
|                                              |                                                                 | PE-4683,                     |
|                                              |                                                                 | on 9/05/19 and the original  |
|                                              |                                                                 | document is stored at the    |
|                                              |                                                                 | North Dakota Department      |
|                                              |                                                                 | of Transportation            |
|                                              |                                                                 |                              |