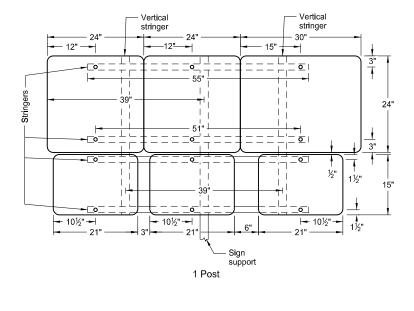

## SIGN PUNCHING, STRINGER AND SUPPORT LOCATION DETAILS - ROUTE MARKER SIGNS

ASSEMBLY NO. 419

3 Posts

support

## Notes:

- 1. Use 0.100 inch minimum thickness sign backing material.
- 2. Use 1½"x1½" perforated square tube stringers.
- 3. Punch holes round for %" bolt.

| NORTH DAKOTA                 |                                                          |  |  |  |
|------------------------------|----------------------------------------------------------|--|--|--|
| DEPARTMENT OF TRANSPORTATION |                                                          |  |  |  |
| 9-25-12                      |                                                          |  |  |  |
| REVISIONS                    |                                                          |  |  |  |
| DATE                         | CHANGE                                                   |  |  |  |
| 8-30-18                      | Updated notes to active voice &<br>changed post spacing. |  |  |  |
| 9-05-19                      | New Design Engineer PE Stamp                             |  |  |  |
|                              |                                                          |  |  |  |
|                              |                                                          |  |  |  |
|                              |                                                          |  |  |  |
|                              |                                                          |  |  |  |