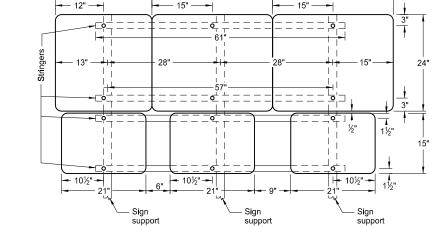

This document was originally issued and sealed by Kirk J Hoff, Registration Number PE-4683, on 9/05/19 and the original document is stored at the North Dakota Department of Transportation

|             | 24" ———————————————————————————————————— | 30"                                      | 15" — 30"                      |     |
|-------------|------------------------------------------|------------------------------------------|--------------------------------|-----|
| s           |                                          | 61"                                      |                                | 3"  |
| Stringers - |                                          | 57" ———————————————————————————————————— |                                | 24" |
|             | 21"                                      | 42"                                      | 21"                            | 1½" |
|             | 10½"                                     | 6" 101/2" -1 21"                         | 9" - 9" - 21"                  | 1½" |
|             | Ì                                        | └— Sign<br>support                       | <sup>V</sup> — Sign<br>support |     |
|             |                                          | 2 Posts                                  |                                |     |

ASSEMBLY NO. 421