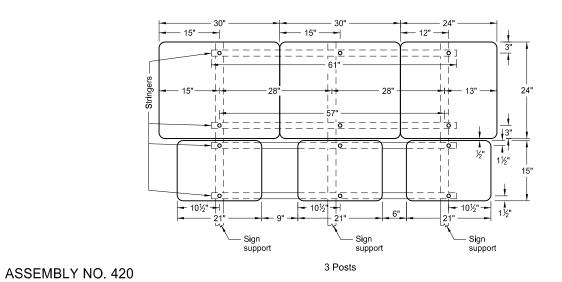

## SIGN PUNCHING, STRINGER AND SUPPORT LOCATION DETAILS - ROUTE MARKER SIGNS

ASSEMBLY NO. 419

3 Posts

support

## Notes:

- 1. Use 0.100 inch minimum thickness sign backing material.
- 2. Use 1½"x1½" perforated square tube stringers.
- 3. Punch holes round for %" bolt.

| NORTH DAKOTA                 |                                                          |  |  |  |
|------------------------------|----------------------------------------------------------|--|--|--|
| DEPARTMENT OF TRANSPORTATION |                                                          |  |  |  |
| 9-25-12                      |                                                          |  |  |  |
| REVISIONS                    |                                                          |  |  |  |
| DATE                         | CHANGE                                                   |  |  |  |
| 8-30-18                      | Updated notes to active voice &<br>changed post spacing. |  |  |  |
| 9-05-19                      | New Design Engineer PE Stamp                             |  |  |  |
|                              |                                                          |  |  |  |
|                              |                                                          |  |  |  |
|                              |                                                          |  |  |  |
|                              |                                                          |  |  |  |