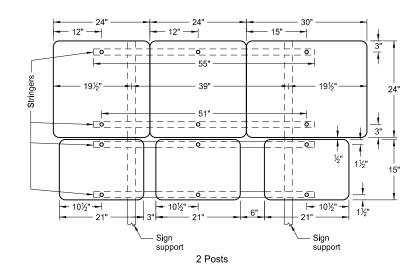

## Notes:

- 1. Use 0.100 inch minimum thickness sign backing material.
- 2. Use 1½"x1½" perforated square tube stringers.
- 3. Punch holes round for %" bolt.

| NORTH DAKOTA                 |                                                          |  |  |  |
|------------------------------|----------------------------------------------------------|--|--|--|
| DEPARTMENT OF TRANSPORTATION |                                                          |  |  |  |
| 9-25-12                      |                                                          |  |  |  |
| REVISIONS                    |                                                          |  |  |  |
| DATE                         | CHANGE                                                   |  |  |  |
| 8-30-18                      | Updated notes to active voice &<br>changed post spacing. |  |  |  |
| 9-05-19                      | New Design Engineer PE Stamp                             |  |  |  |
|                              |                                                          |  |  |  |
|                              |                                                          |  |  |  |
|                              |                                                          |  |  |  |
|                              |                                                          |  |  |  |