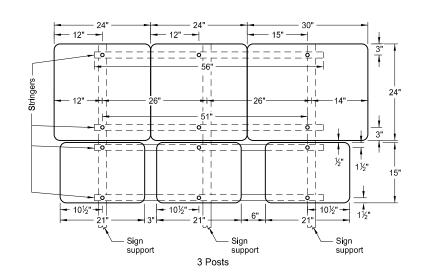

## SIGN PUNCHING, STRINGER AND SUPPORT LOCATION DETAILS - ROUTE MARKER SIGNS

ASSEMBLY NO. 419

3 Posts

support

## Notes:

- 1. Use 0.100 inch minimum thickness sign backing material.
- 2. Use 1½"x1½" perforated square tube stringers.
- 3. Punch holes round for %" bolt.

| NORTH DAKOTA                 |                                                          |  |  |  |
|------------------------------|----------------------------------------------------------|--|--|--|
| DEPARTMENT OF TRANSPORTATION |                                                          |  |  |  |
| 9-25-12                      |                                                          |  |  |  |
| REVISIONS                    |                                                          |  |  |  |
| DATE                         | CHANGE                                                   |  |  |  |
| 8-30-18                      | Updated notes to active voice &<br>changed post spacing. |  |  |  |
| 9-05-19                      | New Design Engineer PE Stamp                             |  |  |  |
|                              |                                                          |  |  |  |
|                              |                                                          |  |  |  |
|                              |                                                          |  |  |  |
|                              |                                                          |  |  |  |