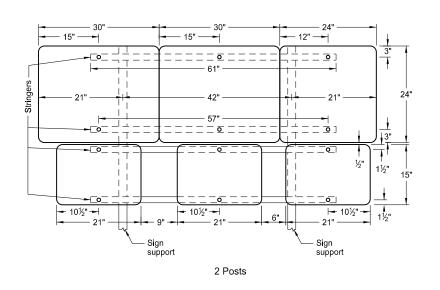

This document was originally issued and sealed by Kirk J Hoff, Registration Number PE-4683, on 9/05/19 and the original document is stored at the North Dakota Department of Transportation

|             | 24" ———————————————————————————————————— | 30"                                      | 15" — 30"                      |     |
|-------------|------------------------------------------|------------------------------------------|--------------------------------|-----|
| s           |                                          | 61"                                      |                                | 3"  |
| Stringers - |                                          | 57" ———————————————————————————————————— |                                | 24" |
|             | 21"                                      | 42"                                      | 21"                            | 1½" |
|             | 10½"                                     | 6" 101/2" -1 21"                         | 9" - 9" - 21"                  | 1½" |
|             | Ì                                        | └— Sign<br>support                       | <sup>V</sup> — Sign<br>support |     |
|             |                                          | 2 Posts                                  |                                |     |

ASSEMBLY NO. 421