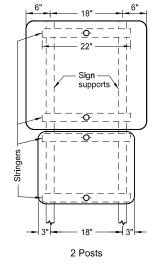

## SIGN PUNCHING, STRINGER AND SUPPORT LOCATION DETAILS REGULATORY, WARNING AND GUIDE SIGNS

Assembly No. 41

Assembly No. 43

Assembly No. 42

2 Posts

-0-

16"

-0-

## D-754-34

Notes:

- 1. Use 0.100 inch minimum thickness sign backing material.
- 2. Use  $1\frac{1}{2}$ " x  $1\frac{1}{2}$ " perforated square tube stringers.
- 3. Punch holes round for  $\frac{3}{8}$ " bolt.