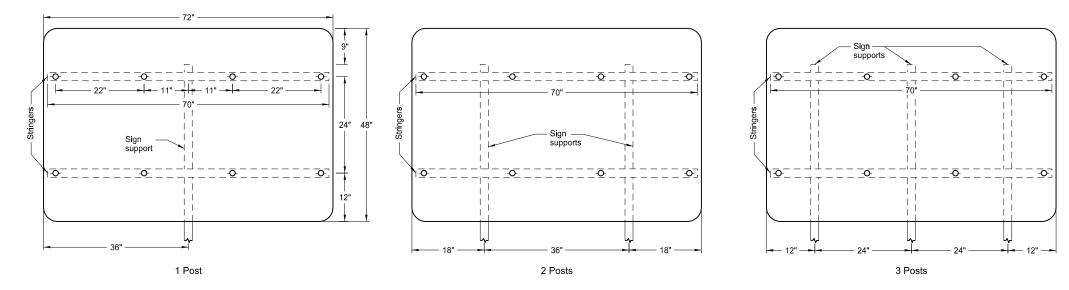

## SIGN PUNCHING, STRINGER AND SUPPORT LOCATION DETAILS REGULATORY, WARNING AND GUIDE SIGNS

Assembly No. 41

Assembly No. 43

Assembly No. 42

2 Posts

-0-

16"

-0-

## D-754-34

Notes:

- 1. Use 0.100 inch minimum thickness sign backing material.
- 2. Use  $1\frac{1}{2}$ " x  $1\frac{1}{2}$ " perforated square tube stringers.
- 3. Punch holes round for  $\frac{3}{8}$ " bolt.