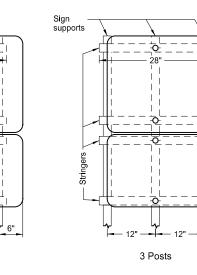

## SIGN PUNCHING, STRINGER AND SUPPORT LOCATION DETAILS REGULATORY, WARNING AND GUIDE SIGNS

Assembly No. 41

Assembly No. 43

Assembly No. 42

2 Posts

-0-

16"

-0-

## D-754-34

Notes:

- 1. Use 0.100 inch minimum thickness sign backing material.
- 2. Use  $1\frac{1}{2}$ " x  $1\frac{1}{2}$ " perforated square tube stringers.
- 3. Punch holes round for  $\frac{3}{8}$ " bolt.