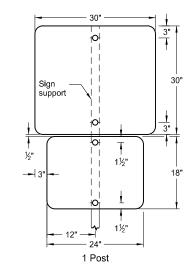

## SIGN PUNCHING, STRINGER AND SUPPORT LOCATION DETAILS REGULATORY, WARNING AND GUIDE SIGNS

Assembly No. 41

Assembly No. 43

Assembly No. 42

2 Posts

-0-

16"

-0-

## D-754-34

Notes:

- 1. Use 0.100 inch minimum thickness sign backing material.
- 2. Use  $1\frac{1}{2}$ " x  $1\frac{1}{2}$ " perforated square tube stringers.
- 3. Punch holes round for  $\frac{3}{8}$ " bolt.