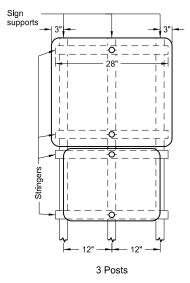

## SIGN PUNCHING, STRINGER AND SUPPORT LOCATION DETAILS REGULATORY, WARNING AND GUIDE SIGNS

Assembly No. 41

Assembly No. 43

Assembly No. 42

2 Posts

-0-

16"

-0-

## D-754-34

Notes:

- 1. Use 0.100 inch minimum thickness sign backing material.
- 2. Use  $1\frac{1}{2}$ " x  $1\frac{1}{2}$ " perforated square tube stringers.
- 3. Punch holes round for  $\frac{3}{8}$ " bolt.