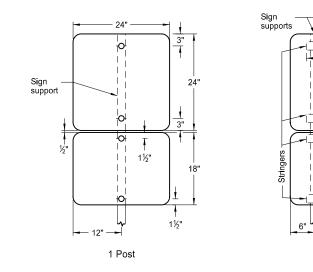

## SIGN PUNCHING, STRINGER AND SUPPORT LOCATION DETAILS REGULATORY, WARNING AND GUIDE SIGNS

Assembly No. 41

Assembly No. 43

Assembly No. 42

2 Posts

-0-

16"

-0-

## D-754-34

Notes:

- 1. Use 0.100 inch minimum thickness sign backing material.
- 2. Use  $1\frac{1}{2}$ " x  $1\frac{1}{2}$ " perforated square tube stringers.
- 3. Punch holes round for  $\frac{3}{8}$ " bolt.