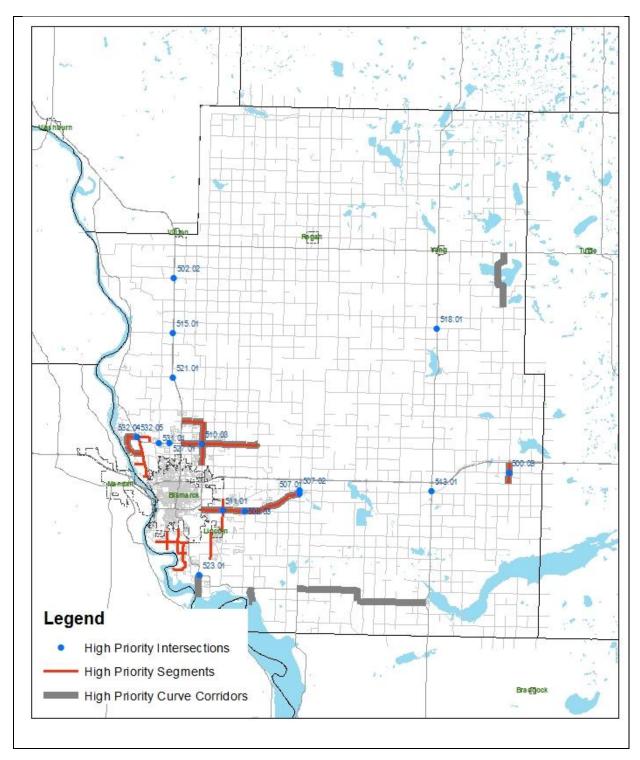

# **Burleigh County**

The total project cost suggested for Burleigh County is \$852,664. The project cost breakout for intersection, roadway segment, and curve projects are listed in Table 4-2. High-priority locations that received a project are shown in Figure 4-8 and Tables 4-3 through 4-5. These locations are described in further detail in Appendix A along with priority rankings and suggested project sheets.

FIGURE 4-8 High-Priority Rural Locations

23 USC 409 NDDOT Reserves All Objections

**Burleigh County** 