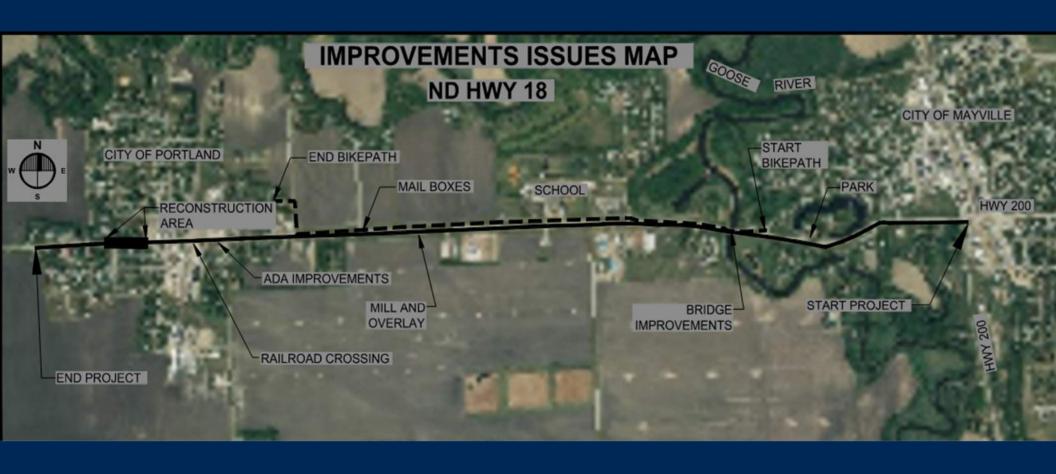

### Improvement Issues Map

#### Project Improvements

- Reconstruction of Parke Avenue
  - Broadway Avenue to Grand Forks Avenue
- ADA Improvements Where Required
- Bridge Improvements
  - Spall Repairs
  - Deck Overlay
- Bike Path Mill and Overlay
- Highway 18 Mill and Overlay

Project Area