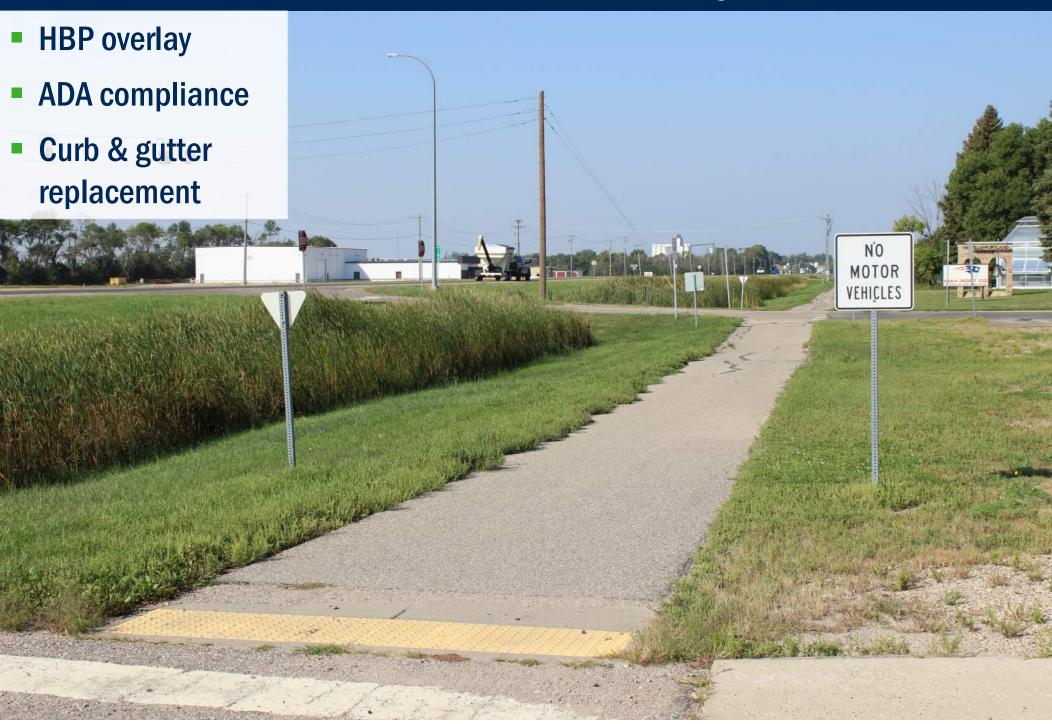

ic Feedback and Input



# Highway 18 - Mayville Through Portland

Project Goals
Extend the "Life" of the Roadway
Extend the "Life" of the Bridge
Improve Drainage issues in Portland
Address ADA Deficiencies, Improve Safety



### Improvement Issues Map



#### Project Improvements

- Reconstruction of Parke Avenue
  - Broadway Avenue to Grand Forks Avenue
- ADA Improvements Where Required
- Bridge Improvements
  - Spall Repairs
  - Deck Overlay
- Bike Path Mill and Overlay
- Highway 18 Mill and Overlay

Project Area



#### Reconstruction Area



#### Reconstruction Area

- Poor Drainage
- Poor Subgrade
- Approximately 600 LF
- Alligator Cracking

- Curb Replacement
- Drainage Improvements



# Reconstruction Area



# Urban Mill / Overlay



# Rural Mill / Overlay



# Bike Path Overlay



# Bridge 18-122.478



# Railroad Crossing



## **ADA Review**







#### Mailbox Review







#### Project Schedule



# Public Feedback Questions / Comments



Please provide comments by March 27, 2024

- Email: <u>Dustin.Fanfulik@widseth.com</u>
- Please include "Public Input Meeting PCN 23583" in the subject line

Goose Rive

#### WIDSETH



Mail written comments to:

Widseth

**Attn: Dustin Fanfulik** 

3535 South 31st Street

Suite 203

**Grand Forks, ND 58201** 

#### Thank You!!