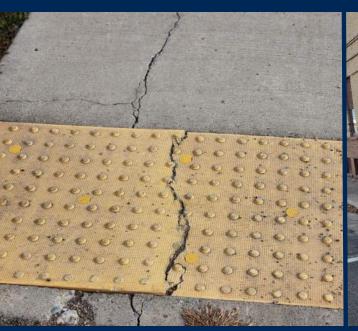

Project Goals
Extend the "Life" of the Roadway
Extend the "Life" of the Bridge
Improve Drainage issues in Portland
Address ADA Deficiencies, Improve Safety



### Improvement Issues Map



#### Project Improvements

- Reconstruction of Parke Avenue
  - Broadway Avenue to Grand Forks Avenue
- ADA Improvements Where Required
- Bridge Improvements
  - Spall Repairs
  - Deck Overlay
- Bike Path Mill and Overlay
- Highway 18 Mill and Overlay

Project Area



#### Reconstruction Area



#### Reconstruction Area

- Poor Drainage
- Poor Subgrade
- Approximately 600 LF
- Alligator Cracking

- Curb Replacement
- Drainage Improvements



# Reconstruction Area



# Urban Mill / Overlay



# Rural Mill / Overlay



# Bike Path Overlay



# Bridge 18-122.478



# Railroad Crossing



## **ADA Review**







#### Mailbox Review







#### Project Schedule



# Public Feedback Questions / Comments



Please provide comments by March 27, 2024

- Email: <u>Dustin.Fanfulik@widseth.com</u>
- Please include "Public Input Meeting PCN 23583" in the subject line

Goose Rive

#### WIDSETH



Mail written comments to:

Widseth

**Attn: Dustin Fanfulik** 

3535 South 31st Street

Suite 203

**Grand Forks, ND 58201** 

#### Thank You!!