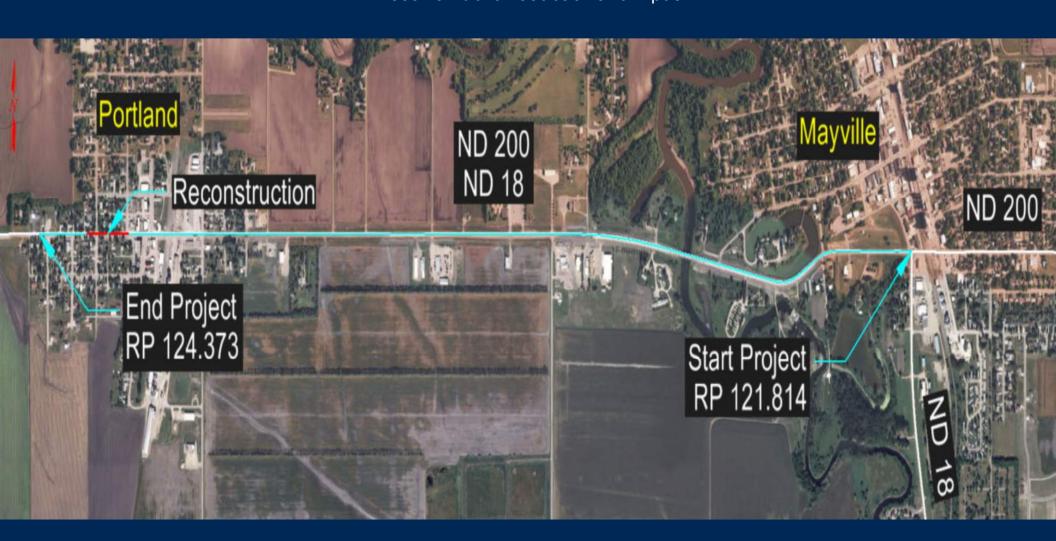

### Highway 18 - Mayville Through Portland

Meeting Goals
Inform the Public of and About the Proposed Project
Discuss Project Goals and Expected Outcome
Receive Public Feedback and Input

# Highway 18 - Mayville Through Portland

Project Goals
Extend the "Life" of the Roadway
Extend the "Life" of the Bridge
Improve Drainage issues in Portland
Address ADA Deficiencies, Improve Safety