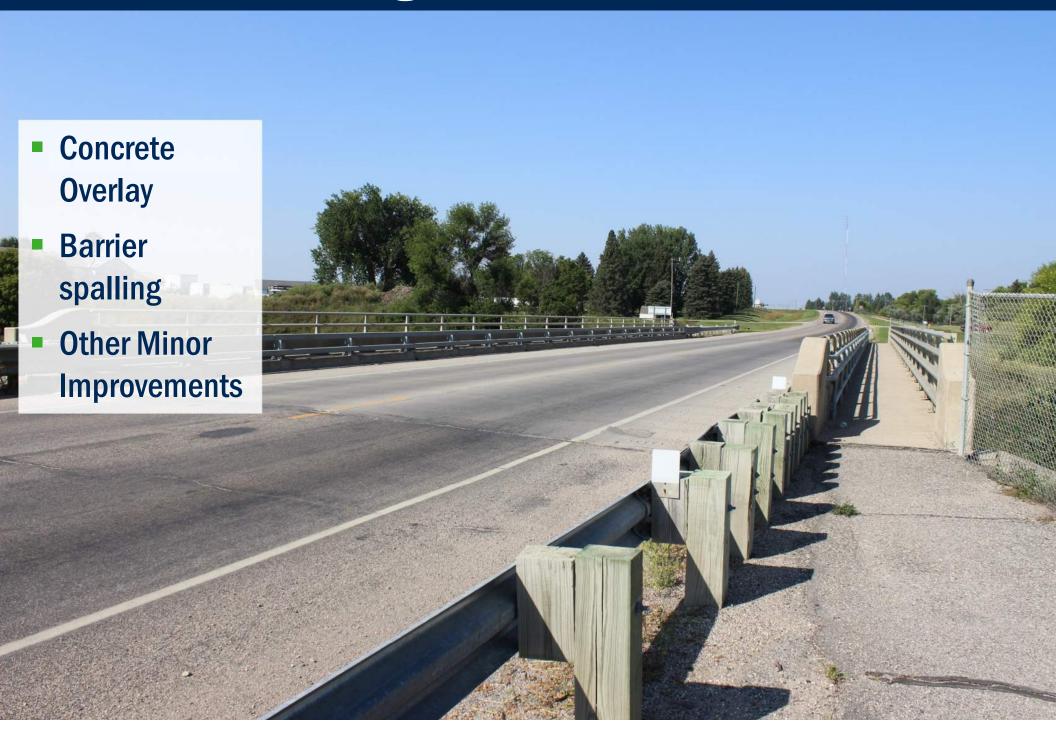

# Bridge 18-122.478

#### Project Improvements

- Reconstruction of Parke Avenue
  - Broadway Avenue to Grand Forks Avenue
- ADA Improvements Where Required
- Bridge Improvements
  - Spall Repairs
  - Deck Overlay
- Bike Path Mill and Overlay
- Highway 18 Mill and Overlay