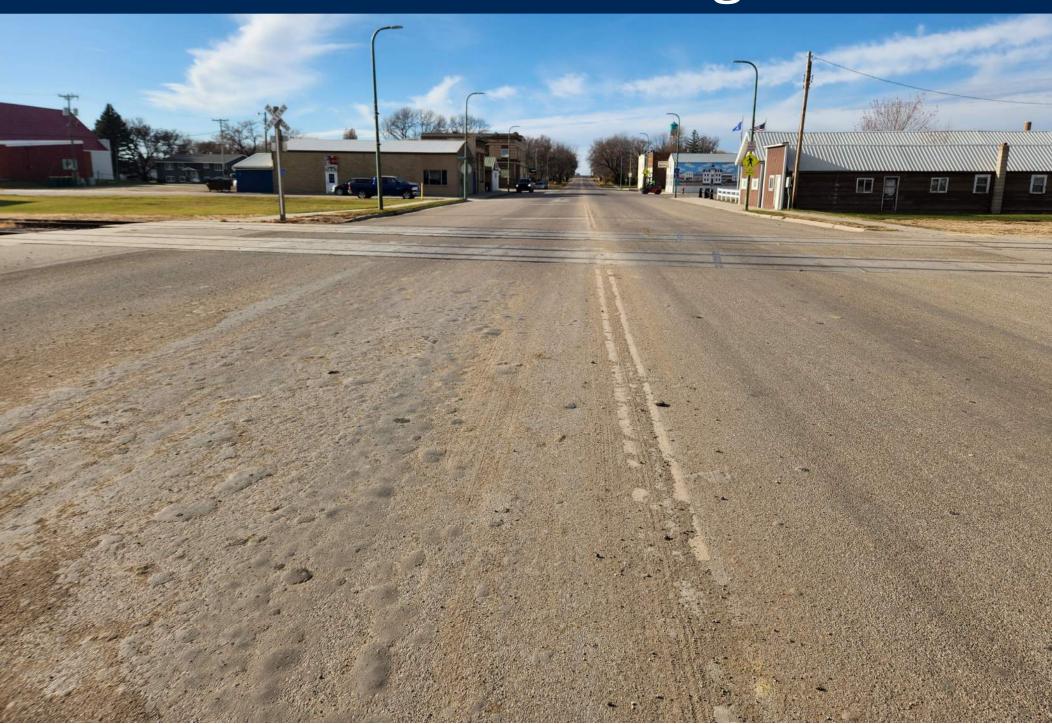

le Through Portland

Project Goals
Extend the "Life" of the Roadway
Extend the "Life" of the Bridge
Improve Drainage issues in Portland
Address ADA Deficiencies, Improve Safety



### Improvement Issues Map



#### Project Improvements

- Reconstruction of Parke Avenue
  - Broadway Avenue to Grand Forks Avenue
- ADA Improvements Where Required
- Bridge Improvements
  - Spall Repairs
  - Deck Overlay
- Bike Path Mill and Overlay
- Highway 18 Mill and Overlay

Project Area



#### Reconstruction Area



#### Reconstruction Area

- Poor Drainage
- Poor Subgrade
- Approximately 600 LF
- Alligator Cracking

- Curb Replacement
- Drainage Improvements



# Reconstruction Area



# Urban Mill / Overlay



# Rural Mill / Overlay



# Bike Path Overlay



# Bridge 18-122.478



# Railroad Crossing



## **ADA Review**







#### Mailbox Review







#### Project Schedule



# Public Feedback Questions / Comments



Please provide comments by March 27, 2024

- Email: <u>Dustin.Fanfulik@widseth.com</u>
- Please include "Public Input Meeting PCN 23583" in the subject line

Goose Rive

#### WIDSETH



Mail written comments to:

Widseth

**Attn: Dustin Fanfulik** 

3535 South 31st Street

Suite 203

**Grand Forks, ND 58201** 

#### Thank You!!