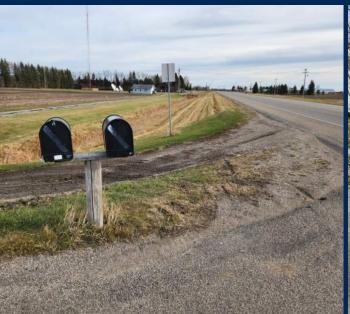

ife" of the Roadway
Extend the "Life" of the Bridge
Improve Drainage issues in Portland
Address ADA Deficiencies, Improve Safety



### Improvement Issues Map



#### Project Improvements

- Reconstruction of Parke Avenue
  - Broadway Avenue to Grand Forks Avenue
- ADA Improvements Where Required
- Bridge Improvements
  - Spall Repairs
  - Deck Overlay
- Bike Path Mill and Overlay
- Highway 18 Mill and Overlay

Project Area



#### Reconstruction Area



#### Reconstruction Area

- Poor Drainage
- Poor Subgrade
- Approximately 600 LF
- Alligator Cracking

- Curb Replacement
- Drainage Improvements



# Reconstruction Area



# Urban Mill / Overlay



# Rural Mill / Overlay



# Bike Path Overlay



# Bridge 18-122.478



# Railroad Crossing



## **ADA Review**







#### Mailbox Review







#### Project Schedule



# Public Feedback Questions / Comments



Please provide comments by March 27, 2024

- Email: <u>Dustin.Fanfulik@widseth.com</u>
- Please include "Public Input Meeting PCN 23583" in the subject line

Goose Rive

#### WIDSETH



Mail written comments to:

Widseth

**Attn: Dustin Fanfulik** 

3535 South 31st Street

Suite 203

**Grand Forks, ND 58201** 

#### Thank You!!