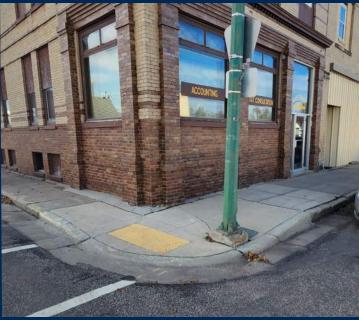

oject Goals
Extend the "Life" of the Roadway
Extend the "Life" of the Bridge
Improve Drainage issues in Portland
Address ADA Deficiencies, Improve Safety



### Improvement Issues Map



#### Project Improvements

- Reconstruction of Parke Avenue
  - Broadway Avenue to Grand Forks Avenue
- ADA Improvements Where Required
- Bridge Improvements
  - Spall Repairs
  - Deck Overlay
- Bike Path Mill and Overlay
- Highway 18 Mill and Overlay

Project Area



#### Reconstruction Area



#### Reconstruction Area

- Poor Drainage
- Poor Subgrade
- Approximately 600 LF
- Alligator Cracking

- Curb Replacement
- Drainage Improvements



# Reconstruction Area



# Urban Mill / Overlay



# Rural Mill / Overlay



# Bike Path Overlay



# Bridge 18-122.478



# Railroad Crossing



## **ADA Review**







#### Mailbox Review







#### Project Schedule



# Public Feedback Questions / Comments



Please provide comments by March 27, 2024

- Email: <u>Dustin.Fanfulik@widseth.com</u>
- Please include "Public Input Meeting PCN 23583" in the subject line

Goose Rive

#### WIDSETH



Mail written comments to:

Widseth

**Attn: Dustin Fanfulik** 

3535 South 31st Street

Suite 203

**Grand Forks, ND 58201** 

#### Thank You!!