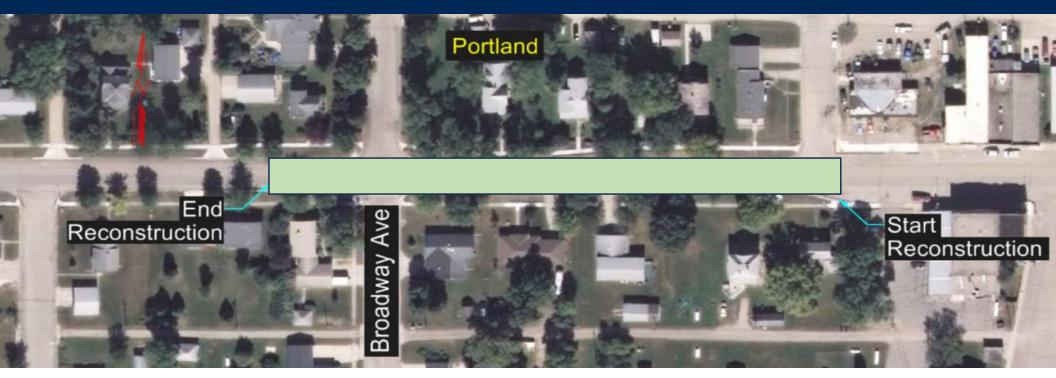

#### Reconstruction Area

#### Reconstruction Area

- Poor Drainage
- Poor Subgrade
- Approximately 600 LF
- Alligator Cracking

- Curb Replacement
- Drainage Improvements

# Reconstruction Area