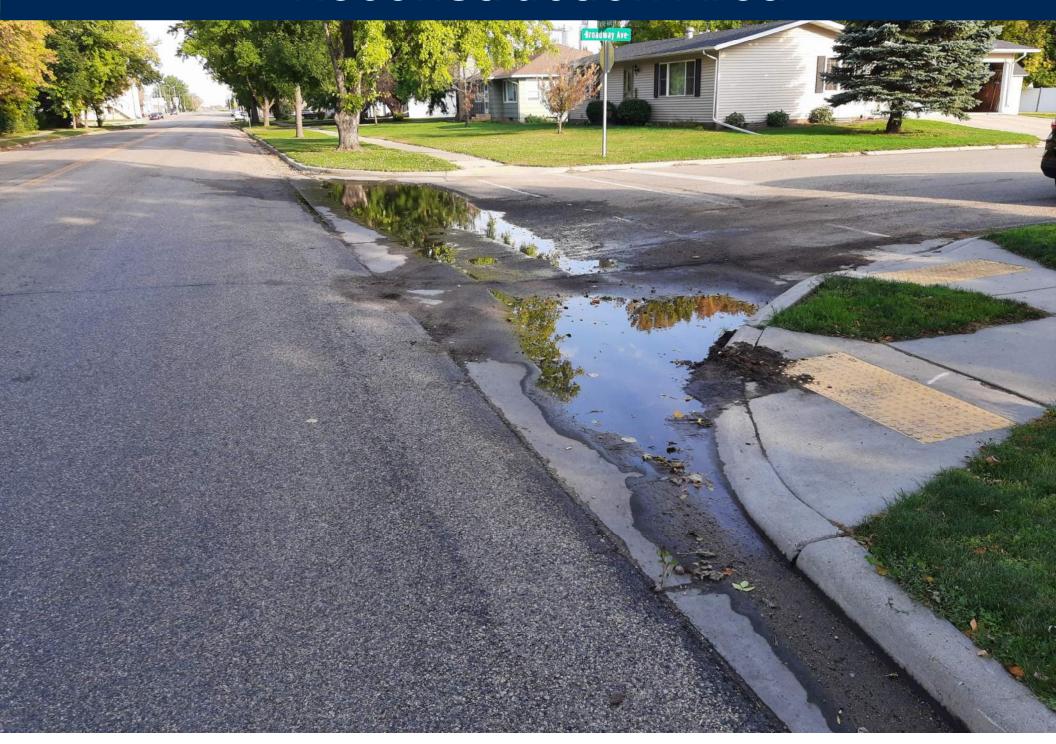

#### Reconstruction Area

- Poor Drainage
- Poor Subgrade
- Approximately 600 LF
- Alligator Cracking

- Curb Replacement
- Drainage Improvements