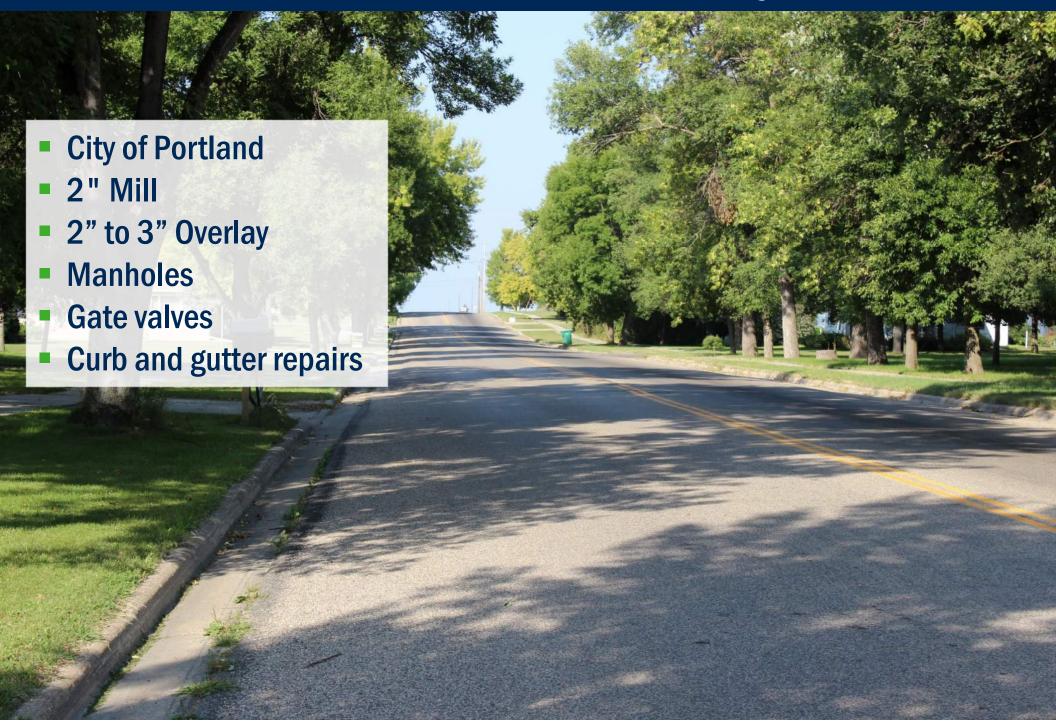

s Project Goals and Expected Outcome
Receive Public Feedback and Input



# Highway 18 - Mayville Through Portland

Project Goals
Extend the "Life" of the Roadway
Extend the "Life" of the Bridge
Improve Drainage issues in Portland
Address ADA Deficiencies, Improve Safety



### Improvement Issues Map



#### Project Improvements

- Reconstruction of Parke Avenue
  - Broadway Avenue to Grand Forks Avenue
- ADA Improvements Where Required
- Bridge Improvements
  - Spall Repairs
  - Deck Overlay
- Bike Path Mill and Overlay
- Highway 18 Mill and Overlay

Project Area



#### Reconstruction Area



#### Reconstruction Area

- Poor Drainage
- Poor Subgrade
- Approximately 600 LF
- Alligator Cracking

- Curb Replacement
- Drainage Improvements



# Reconstruction Area



# Urban Mill / Overlay



# Rural Mill / Overlay



# Bike Path Overlay



# Bridge 18-122.478



# Railroad Crossing



## **ADA Review**







#### Mailbox Review







#### Project Schedule



# Public Feedback Questions / Comments



Please provide comments by March 27, 2024

- Email: <u>Dustin.Fanfulik@widseth.com</u>
- Please include "Public Input Meeting PCN 23583" in the subject line

Goose Rive

#### WIDSETH



Mail written comments to:

Widseth

**Attn: Dustin Fanfulik** 

3535 South 31st Street

Suite 203

**Grand Forks, ND 58201** 

#### Thank You!!