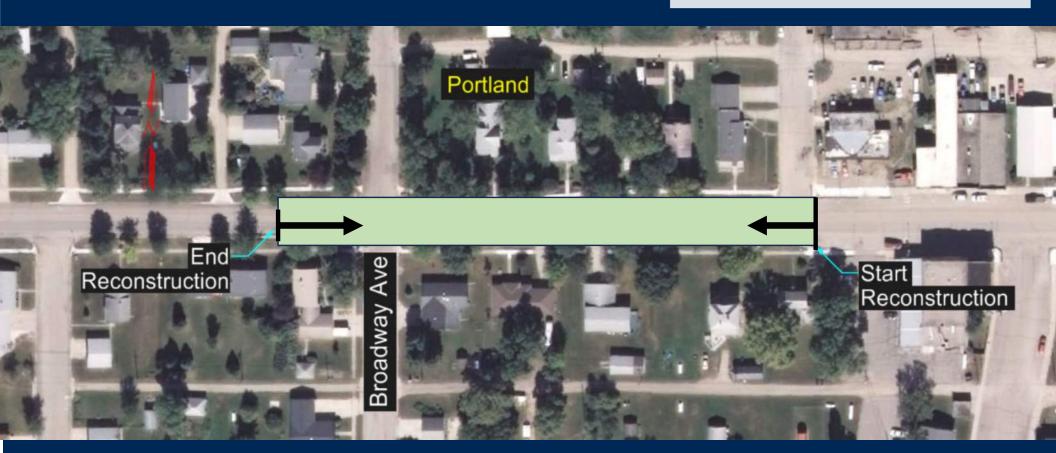

#### Reconstruction Area

#### Reconstruction Area

- Poor Drainage
- Poor Subgrade
- Approximately 600 LF
- Alligator Cracking

- Curb Replacement
- Drainage Improvements

# Reconstruction Area