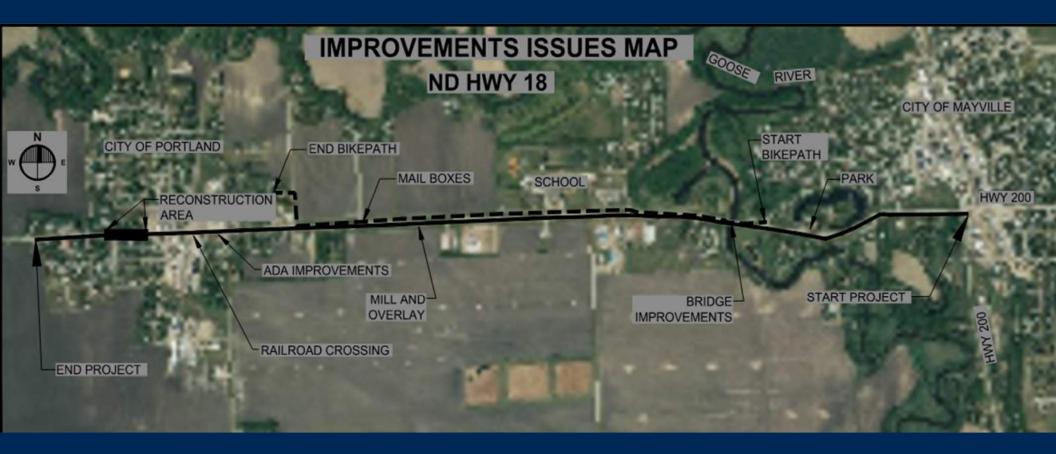

### Improvement Issues Map

#### Project Improvements

- Reconstruction of Parke Avenue
  - Broadway Avenue to Grand Forks Avenue
- ADA Improvements Where Required
- Bridge Improvements
  - Spall Repairs
  - Deck Overlay
- Bike Path Mill and Overlay
- Highway 18 Mill and Overlay

#### Reconstruction Area

- Poor Drainage
- Poor Subgrade
- Approximately 600 LF
- Alligator Cracking

- Curb Replacement
- Drainage Improvements