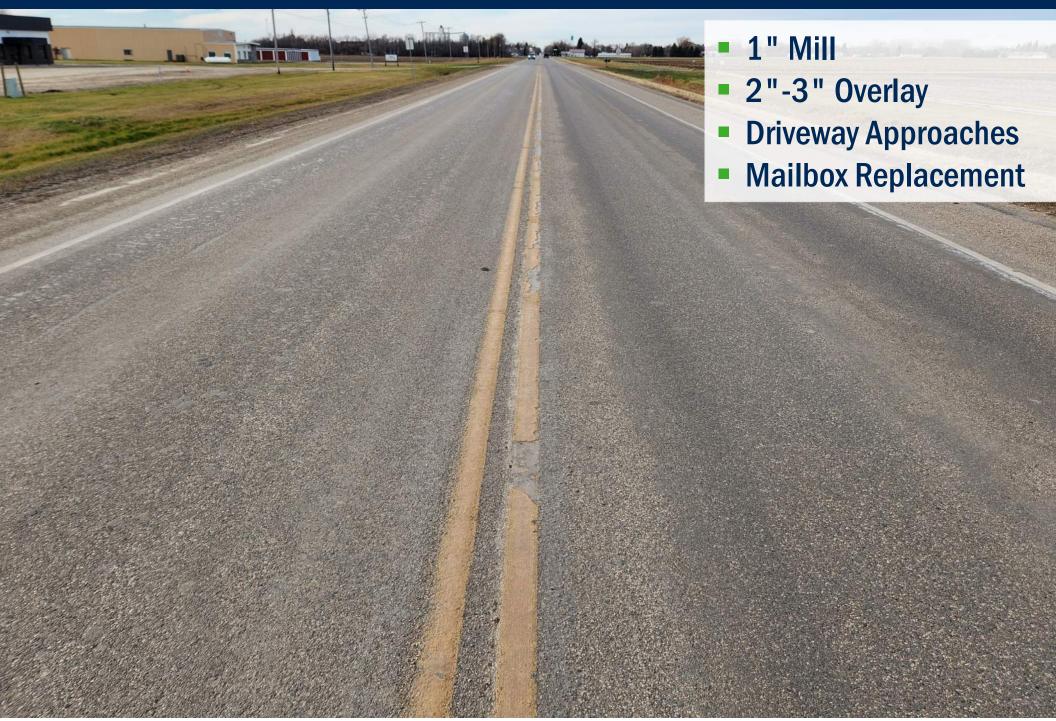

ed Outcome
Receive Public Feedback and Input



# Highway 18 - Mayville Through Portland

Project Goals
Extend the "Life" of the Roadway
Extend the "Life" of the Bridge
Improve Drainage issues in Portland
Address ADA Deficiencies, Improve Safety



### Improvement Issues Map



#### Project Improvements

- Reconstruction of Parke Avenue
  - Broadway Avenue to Grand Forks Avenue
- ADA Improvements Where Required
- Bridge Improvements
  - Spall Repairs
  - Deck Overlay
- Bike Path Mill and Overlay
- Highway 18 Mill and Overlay

Project Area



#### Reconstruction Area



#### Reconstruction Area

- Poor Drainage
- Poor Subgrade
- Approximately 600 LF
- Alligator Cracking

- Curb Replacement
- Drainage Improvements



# Reconstruction Area



# Urban Mill / Overlay



# Rural Mill / Overlay



# Bike Path Overlay



# Bridge 18-122.478



# Railroad Crossing



## **ADA Review**







#### Mailbox Review







#### Project Schedule



# Public Feedback Questions / Comments



Please provide comments by March 27, 2024

- Email: <u>Dustin.Fanfulik@widseth.com</u>
- Please include "Public Input Meeting PCN 23583" in the subject line

Goose Rive

#### WIDSETH



Mail written comments to:

Widseth

**Attn: Dustin Fanfulik** 

3535 South 31st Street

Suite 203

**Grand Forks, ND 58201** 

#### Thank You!!