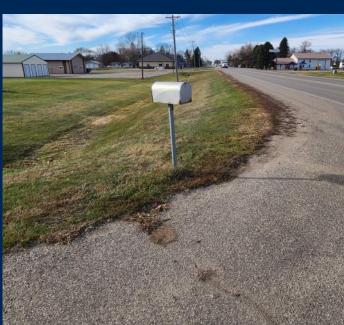

of the Roadway
Extend the "Life" of the Bridge
Improve Drainage issues in Portland
Address ADA Deficiencies, Improve Safety



### Improvement Issues Map



#### Project Improvements

- Reconstruction of Parke Avenue
  - Broadway Avenue to Grand Forks Avenue
- ADA Improvements Where Required
- Bridge Improvements
  - Spall Repairs
  - Deck Overlay
- Bike Path Mill and Overlay
- Highway 18 Mill and Overlay

Project Area



#### Reconstruction Area



#### Reconstruction Area

- Poor Drainage
- Poor Subgrade
- Approximately 600 LF
- Alligator Cracking

- Curb Replacement
- Drainage Improvements



# Reconstruction Area



# Urban Mill / Overlay



# Rural Mill / Overlay



# Bike Path Overlay



# Bridge 18-122.478



# Railroad Crossing



## **ADA Review**







#### Mailbox Review







#### Project Schedule



# Public Feedback Questions / Comments



Please provide comments by March 27, 2024

- Email: <u>Dustin.Fanfulik@widseth.com</u>
- Please include "Public Input Meeting PCN 23583" in the subject line

Goose Rive

#### WIDSETH



Mail written comments to:

Widseth

**Attn: Dustin Fanfulik** 

3535 South 31st Street

Suite 203

**Grand Forks, ND 58201** 

#### Thank You!!