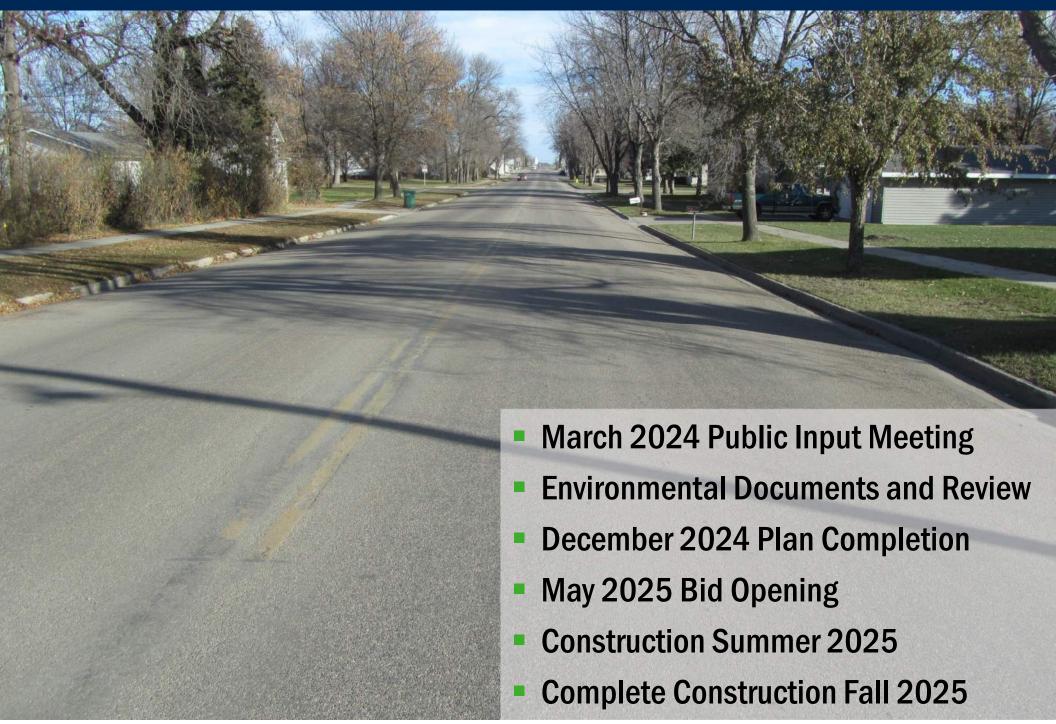

e "Life" of the Bridge
Improve Drainage issues in Portland
Address ADA Deficiencies, Improve Safety



### Improvement Issues Map



#### Project Improvements

- Reconstruction of Parke Avenue
  - Broadway Avenue to Grand Forks Avenue
- ADA Improvements Where Required
- Bridge Improvements
  - Spall Repairs
  - Deck Overlay
- Bike Path Mill and Overlay
- Highway 18 Mill and Overlay

Project Area



#### Reconstruction Area



#### Reconstruction Area

- Poor Drainage
- Poor Subgrade
- Approximately 600 LF
- Alligator Cracking

- Curb Replacement
- Drainage Improvements



# Reconstruction Area



# Urban Mill / Overlay



# Rural Mill / Overlay



# Bike Path Overlay



# Bridge 18-122.478



# Railroad Crossing



## **ADA Review**







#### Mailbox Review







#### Project Schedule



# Public Feedback Questions / Comments



Please provide comments by March 27, 2024

- Email: <u>Dustin.Fanfulik@widseth.com</u>
- Please include "Public Input Meeting PCN 23583" in the subject line

Goose Rive

#### WIDSETH



Mail written comments to:

Widseth

**Attn: Dustin Fanfulik** 

3535 South 31st Street

Suite 203

**Grand Forks, ND 58201** 

#### Thank You!!