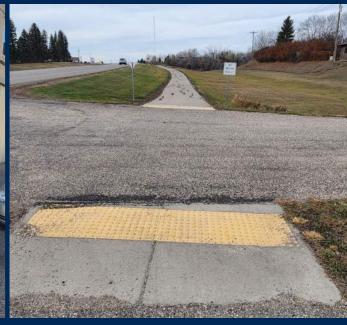

ect Goals
Extend the "Life" of the Roadway
Extend the "Life" of the Bridge
Improve Drainage issues in Portland
Address ADA Deficiencies, Improve Safety



### Improvement Issues Map



#### Project Improvements

- Reconstruction of Parke Avenue
  - Broadway Avenue to Grand Forks Avenue
- ADA Improvements Where Required
- Bridge Improvements
  - Spall Repairs
  - Deck Overlay
- Bike Path Mill and Overlay
- Highway 18 Mill and Overlay

Project Area



#### Reconstruction Area



#### Reconstruction Area

- Poor Drainage
- Poor Subgrade
- Approximately 600 LF
- Alligator Cracking

- Curb Replacement
- Drainage Improvements



# Reconstruction Area



# Urban Mill / Overlay



# Rural Mill / Overlay



# Bike Path Overlay



# Bridge 18-122.478



# Railroad Crossing



## **ADA Review**







#### Mailbox Review







#### Project Schedule



# Public Feedback Questions / Comments



Please provide comments by March 27, 2024

- Email: <u>Dustin.Fanfulik@widseth.com</u>
- Please include "Public Input Meeting PCN 23583" in the subject line

Goose Rive

#### WIDSETH



Mail written comments to:

Widseth

**Attn: Dustin Fanfulik** 

3535 South 31st Street

Suite 203

**Grand Forks, ND 58201** 

#### Thank You!!