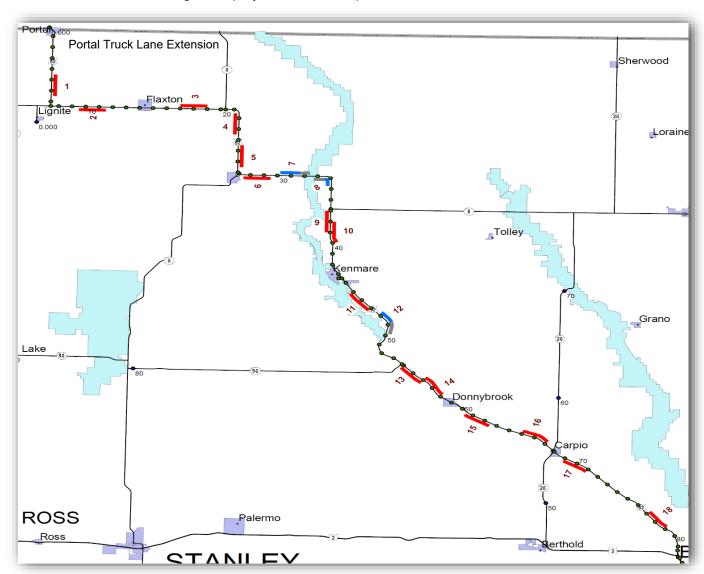

## **Project Location Map**

Projects: HEN-4-052(093)036; PCN 22483

HEN-7-052(034)000; PCN 22484

NH-7-052(036)000; PCN 23211

**US HIGHWAY 52** 

## 18 PROPOSED/EXTENSION PASSING LANES

## PROJECT DESCRIPTION

Two passing lanes projects are planned along US Highway 52 from the Canadian Line to one mile north of junction with US Hwy 2. Proposed improvements consist of constructing new passing lanes (Red), extension (Blue) of the existing passing lanes, and incidentals. Additionally, a project is proposed to extend the truck lane at the Portal Border Crossing. The project location map is shown below.

Passing Lanes 1-8 are in Project HEN-7-052(034)000 Passing Lanes 9-18 are in Project HEN-4-052(093)036