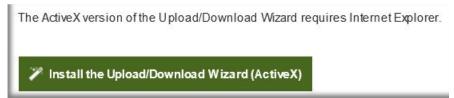

You may need to install an application. Click on the "Install the Upload/
Download Wizard". This application will enable your

computer to download multiple files at one time.

The file Upload/Download Wizard is not supported for the Chrome web browser. Please use Internet Explorer or Firefox.