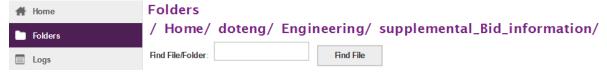

Click on the Folders tab on the left panel.

Navigate to the following location by clicking on the folders in the middle pannel.

The subfolders are organized by

- 1. Year
- 2. Bid Opening
- 3. Job Number

Use the selection boxes to select the files that you want to download. You will be prompted for a location to save the files.