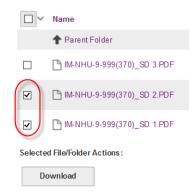

Click on the Folders tab on the left panel.

Navigate to the following location by clicking on the folders in the middle pannel.

The subfolders are organized by

- 1. Year
- 2. Bid Opening
- 3. Job Number

Use the selection boxes to select the files that you want to download. You will be prompted for a location to save the files.