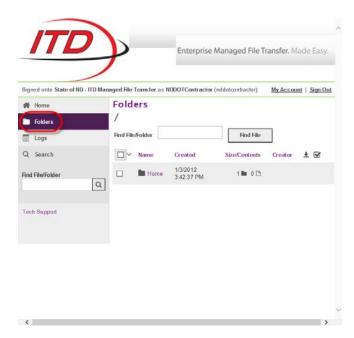

Click on the Folders tab on the left panel.

Navigate to the following location by clicking on the folders in the middle pannel.

The subfolders are organized by

- 1. Year
- 2. Bid Opening
- 3. Job Number

Use the selection boxes to select the files that you want to download. You will be prompted for a location to save the files.